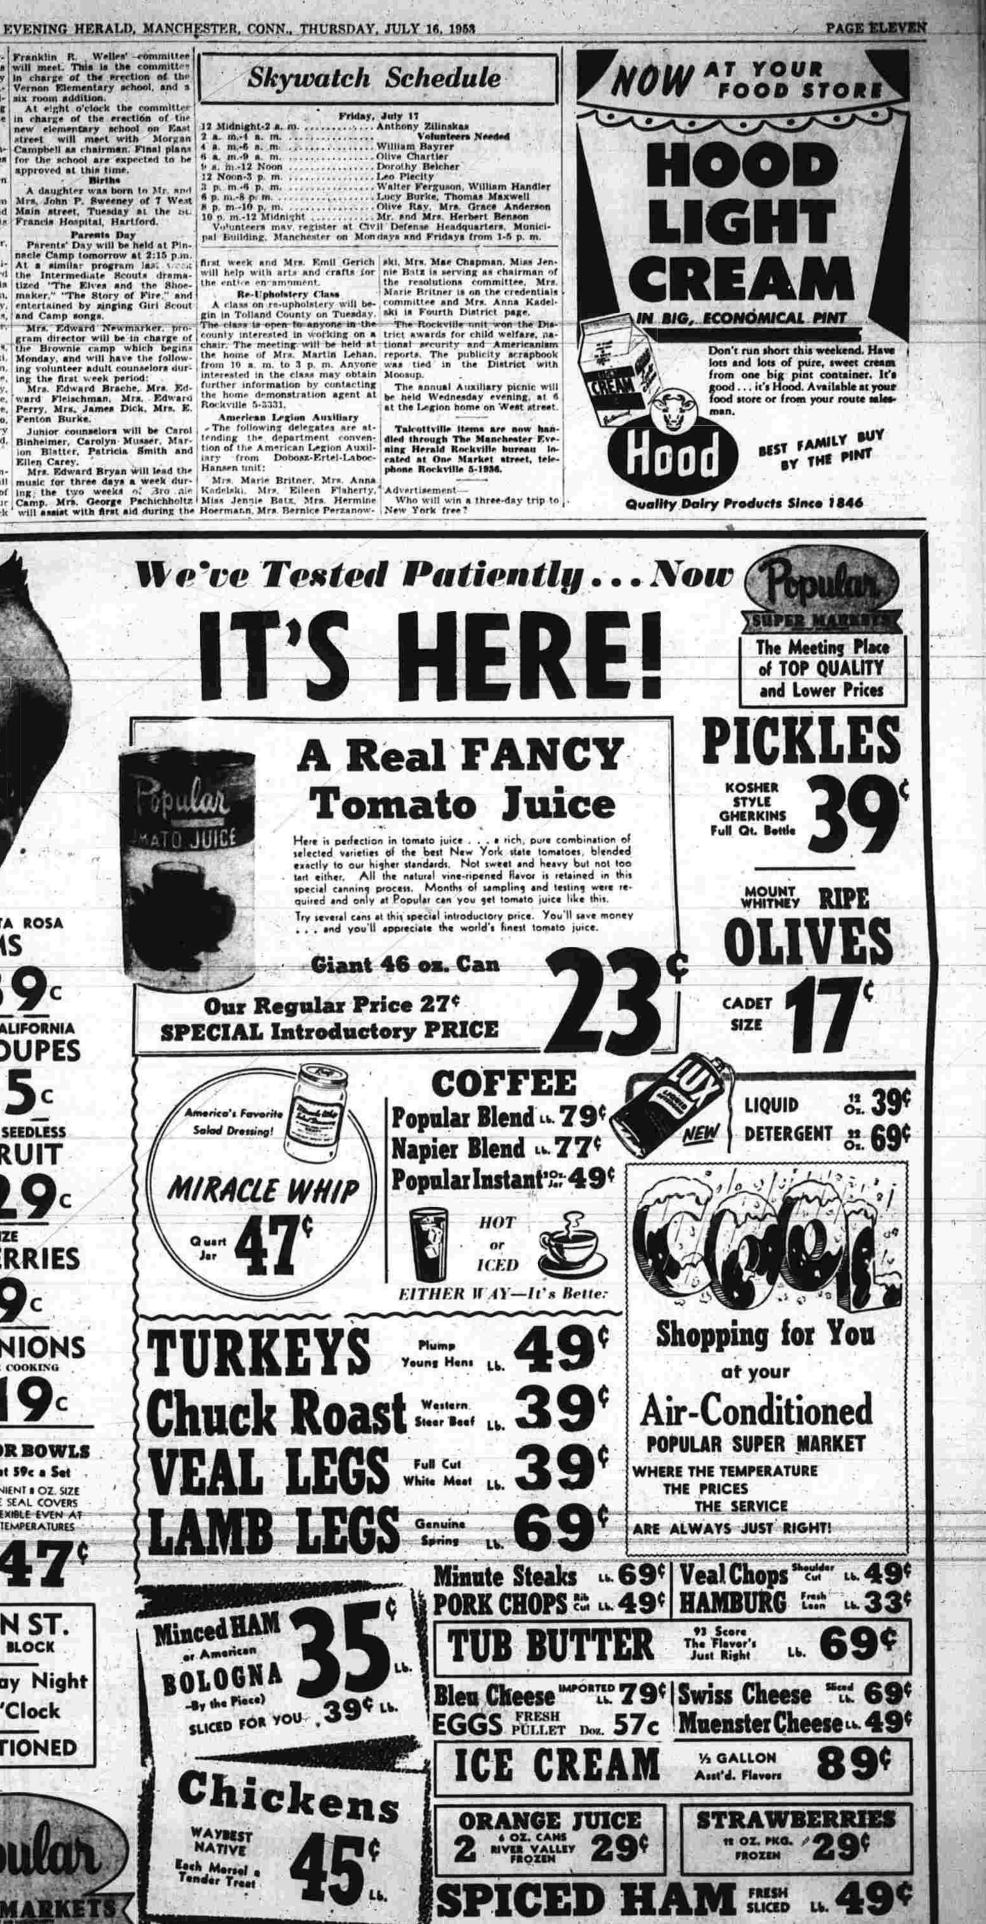

h the addition of sparkling white accents. The shap-ed collar and pocket trim in con-trast lend interest to this charming style. 5376 Pattern No. 8807 is a sew-rite per- ways a welcome add

Pattern No. 5807 is a sew-rite per-forated pattern in sizes 12, 14, 16, 18, 20; 40, 42, Size 14, 45, yards of 39-inch; 1, yard contrast. For this pattern, send - 30c in Coins, your name, address, size de-sired, and the Pattern Number to Sue Burnett, THE MANCHESTER EVENING HERALD, 1159 AVE. AMERICAS, NEW YORK 38, N. Y. Don't miss the new Basic Fash-ion for 553, spring and summer, 10's a complete spring sewing guide for smart practical wardrobes;

It's a complete spring sewing guide for smart, practical wardrobes; gift pattern printed inside the book. Stitches and grand of printed in this issue, 25 cent







## FAGE TWELVE



f Feahler in their half. Then came the turning point. Fairfield's ningcored seven runs in the second Passnning four in the third, and three ing pil in the sixth. Meanwhile, Feshler, lthough hampered by a sore finz

with the sacks jammed. It was the first circuit blast in his career. In fifth game in six starts. In his only fices: Itylander, Freh idition he also collected a pair of lost he pitched a two-hitter but flow

two hits, committed three errors night. The win was the fourth without Unmitres Vscanti and Roy. Scorer; La bout was a solid right to the chu a miscue as the Moriarty inner margin over the American Legion single to center by Bob Fiske in down for a nine count near kent alive. Two doubles stretched season and who won the first Cannon in the seventh.