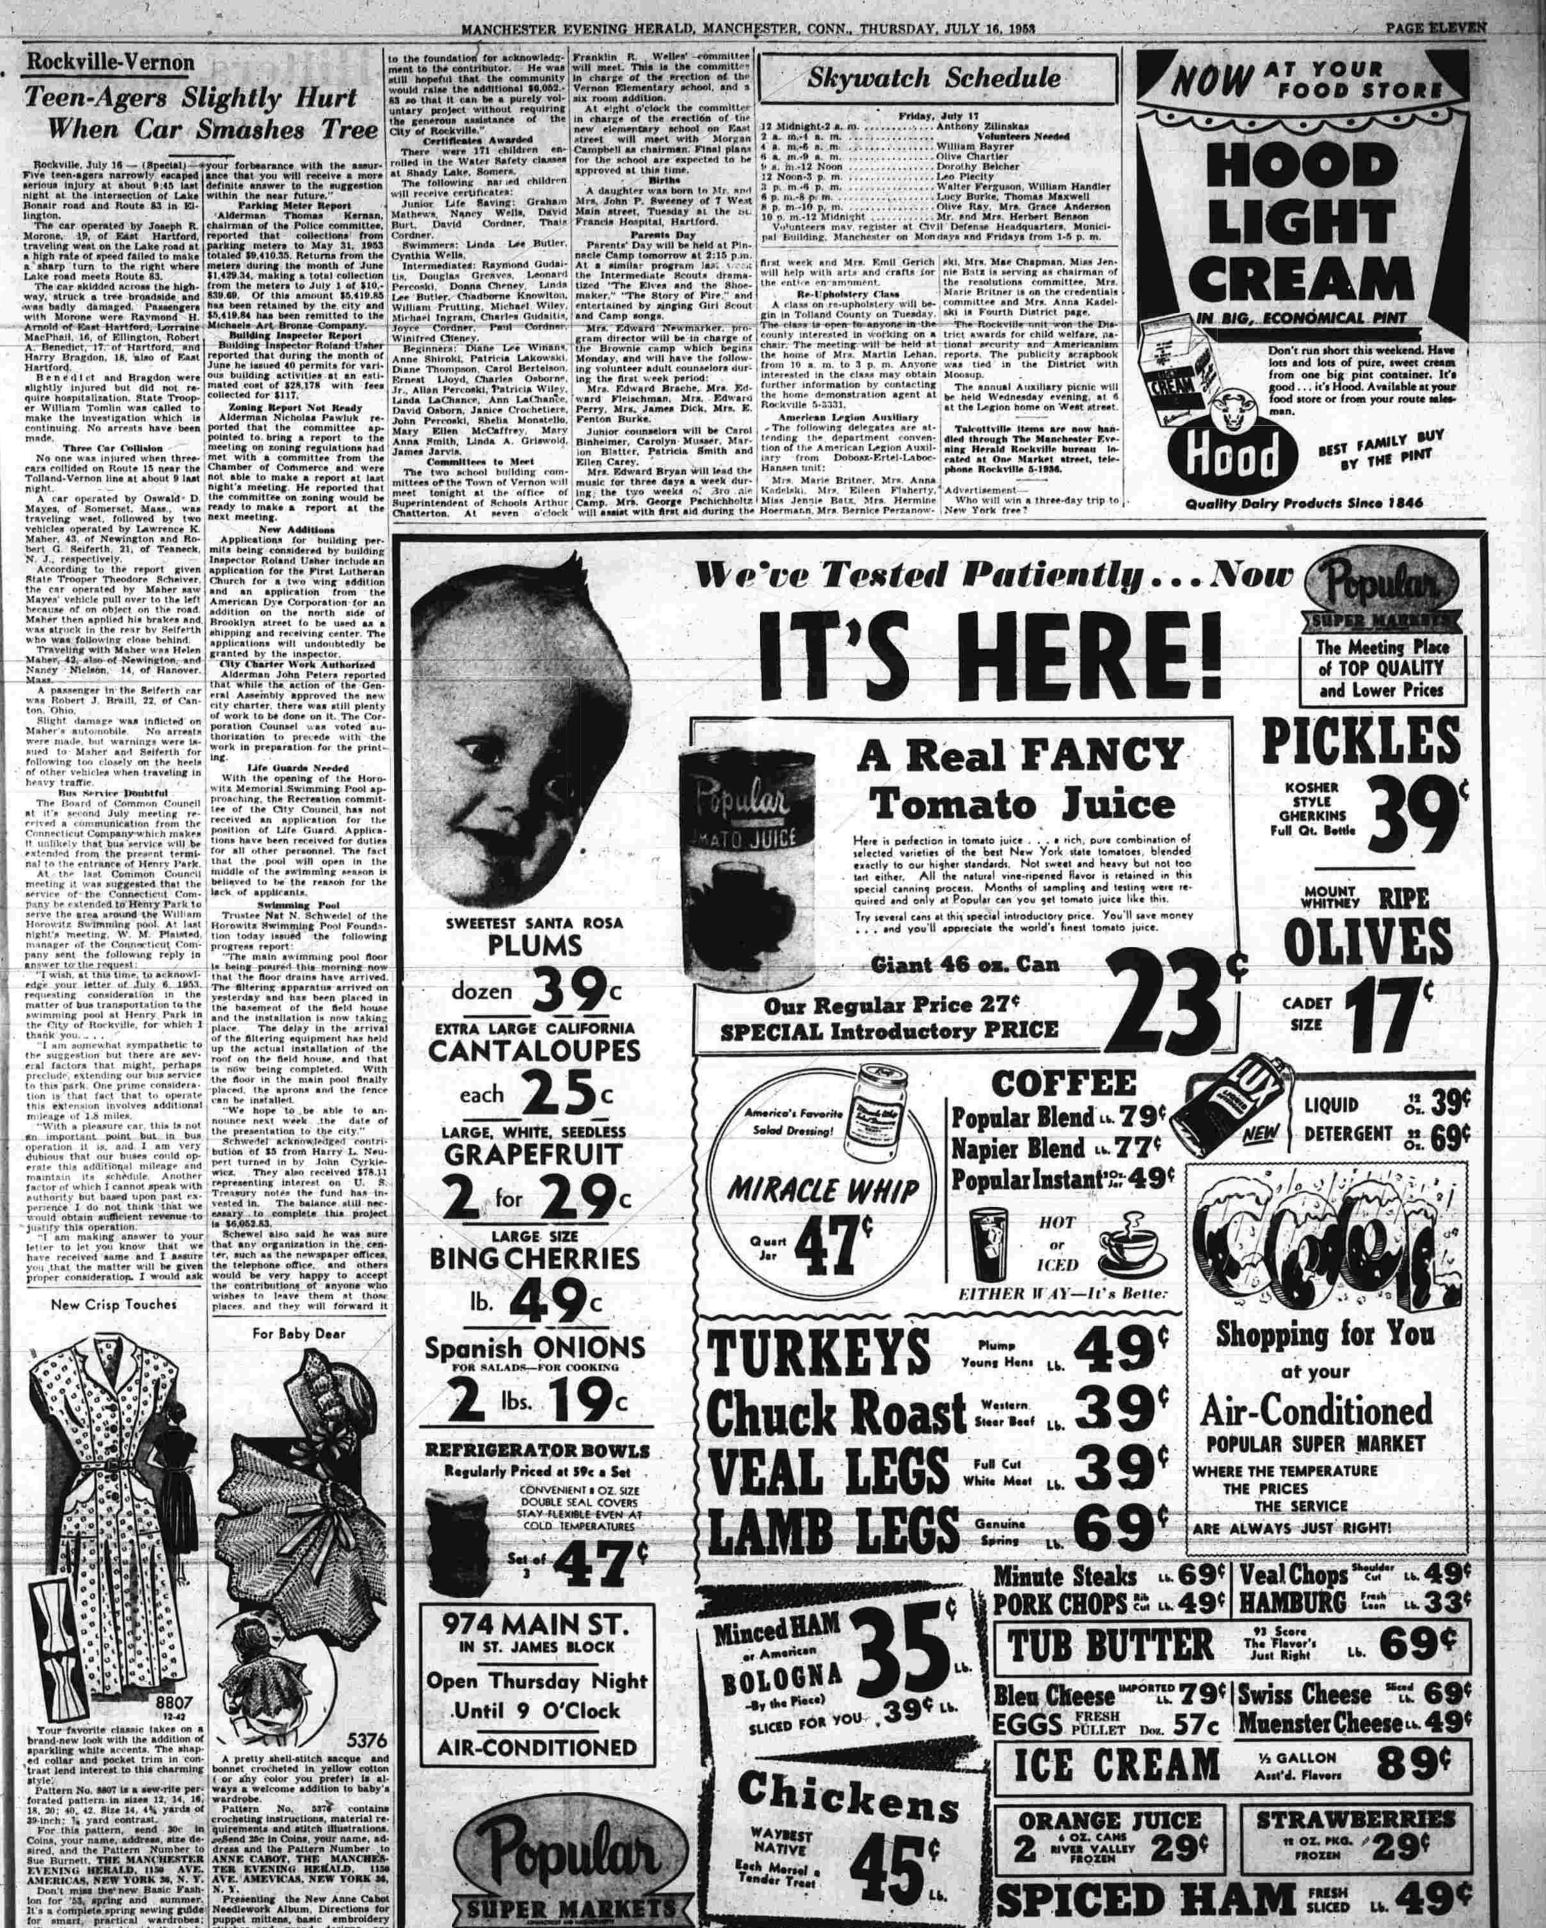

the addition of sparkling white accents. The shap-ed collar and pocket trim in con-trast lend interest to this charming style. 5376 Pattern No. 8807 is a sew-rite per- ways a welcome add

Pattern No. 5807 is a sew-rite per-forated pattern in sizes 12, 14, 16, 18, 20; 40, 42, Size 14, 45, yards of 39-inch; 1, yard contrast. For this pattern, send - 30c in Coins, your name, address, size de-sired, and the Pattern Number to Sue Burnett, THE MANCHESTER EVENING HERALD, 1159 AVE. AMERICAS, NEW YORK 38, N. Y. Don't miss the new Basic Fash-ion for 553, spring and summer, 10's a complete spring sewing guide for smart practical wardrobes;

It's a complete spring sewing guide for smart, practical wardrobes; gift pattern printed inside the book. Stitches and grand of printed in this issue, 25 cent







## FAGE TWELVE



f Feahler in their half. Then came the turning point. Fairfield's ningcored seven runs in the second Passnning four in the third, and three ing pil in the sixth. Meanwhile, Feshler, lthough hampered by a sore finz

with the sacks jammed. It was the first circuit blast in his career. In fifth game in six starts. In his only fices: Itylander, Freh idition he also collected a pair of lost he pitched a two-hitter but flow

two hits, committed three errors night. The win was the fourth without Unmitres Vscanti and Roy. Scorer; La bout was a solid right to the chu a miscue as the Moriarty inner margin over the American Legion single to center by Bob Fiske in down for a nine count near kent alive. Two doubles stretched season and who won the first Cannon in the seventh.



&